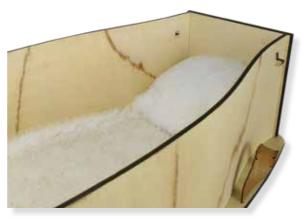

#### The Shroud Bearer

Plywood with silk lacing and leather handles, Return to Sender, \$1735.00

# Wayfarer

Plywood with Leather Straps, Return To Sender, \$2,950.00