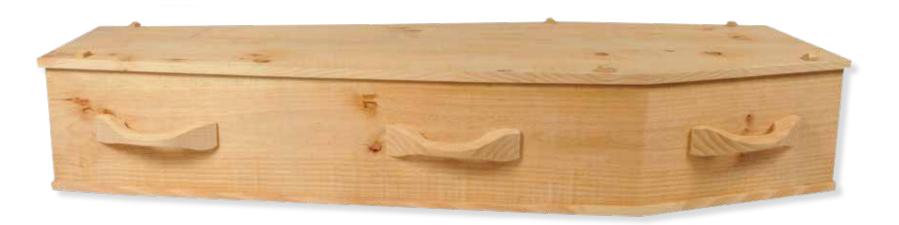

# Wellington and Ōtaki



# Casket Book

August 2024



# Willow

Natural stripped plantation willow saplings, \$2,850.00







Solid Pine, Down To Earth, \$2,330.00



# Archetype Silver Beech

Solid Beech, Return To Sender, \$4,400.00 (1 – 3 day wait)



# Archetype Pine

Solid Pine, Return To Sender, \$3,380.00 (1 - 3 day wait)



#### The Shroud Bearer

Plywood with silk lacing and leather handles, Return to Sender, \$1735.00





# Wayfarer Pohutakawa

Plywood with Leather Straps, Return To Sender, \$3,920.00 (1 - 3 day wait)





# Wayfarer

Plywood with Leather Straps, Return To Sender, \$2,950.00





#### Fernwood

Plywood with Leather Straps, Return To Sender, \$2,415.00 (1 - 3 day wait)



## Artisan Plain

Plywood, Return To Sender, \$4,160.00 (1 - 3 day wait)





#### Artisan Silver Fern

Plywood with natural ink, Return To Sender, \$4,850.00



### White Woollen Casket

Natural Legacy Woollen C