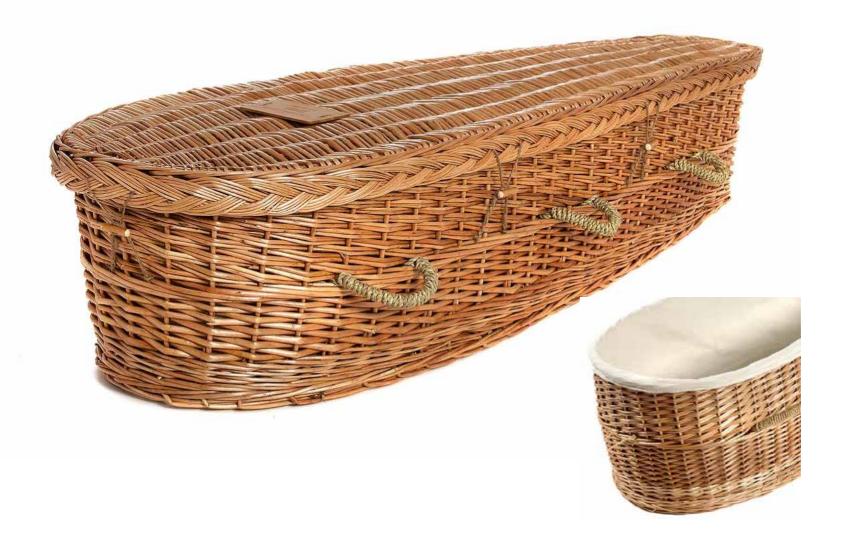

# Willow

Natural stripped plantation willow saplings, \$2,850.00

Solid Pine, Down To Earth, \$2,330.00