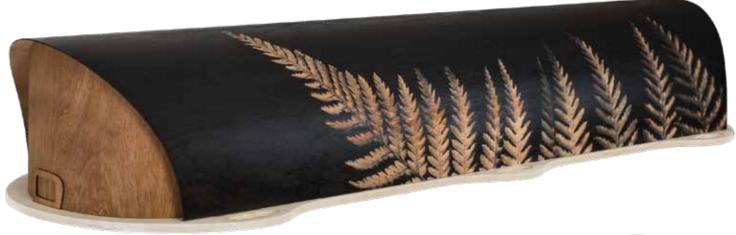

#### Artisan Silver Fern

Plywood with natural ink, Return To Sender, \$4,850.00