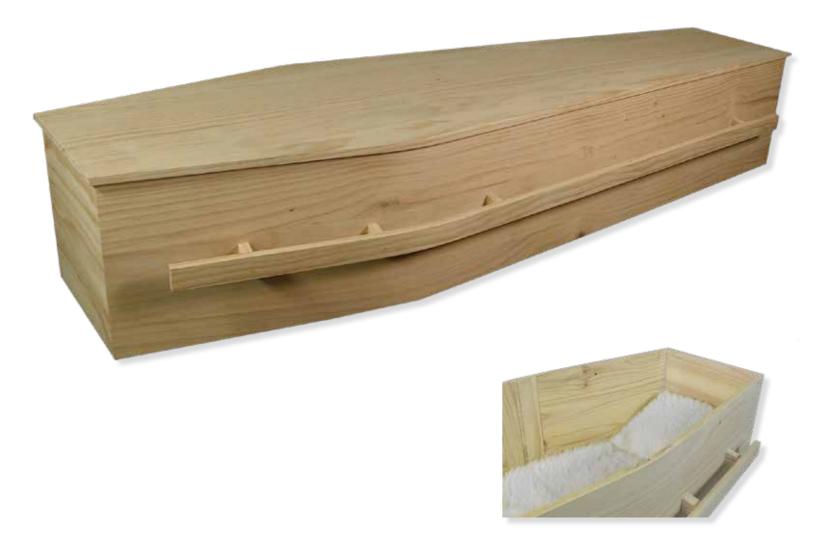

# Wellington and Ōtaki



# Casket Book

August 2024



# Willow

Natural stripped plantation willow saplings, \$2,850.00







Solid Pine, Down To Earth, \$2,330.00



# Archetype Silver Beech

Solid Beech, Return To Sender, \$4,400.00 (1 – 3 day wait)



# Archetype Pine

Solid Pine, Return To Sender, \$3,380.00 (1 - 3 day wait)



#### The Shroud Bearer

Plywood with silk lacing and leather handles, Return to Sender, \$1735.00





# Wayfarer Pohutakawa

Plywood with Leather Straps, Return To Sender, \$3,920.00 (1 - 3 day wait)





# Wayfarer

Plywood with Leather Straps, Return To Sender, \$2,950.00





#### Fernwood

Plywood with Leather Straps, Return To Sender, \$2,415.00 (1 - 3 day wait)



## Artisan Plain

Plywood, Return To Sender, \$4,160.00 (1 - 3 day wait)





#### Artisan Silver Fern

Plywood with natural ink, Return To Sender, \$4,850.00



### White Woollen Casket

Natural Legacy Woollen Caskets, \$3,150.00



#### Grey Woollen Casket

Natural Legacy Woollen Caskets, \$3,150.00