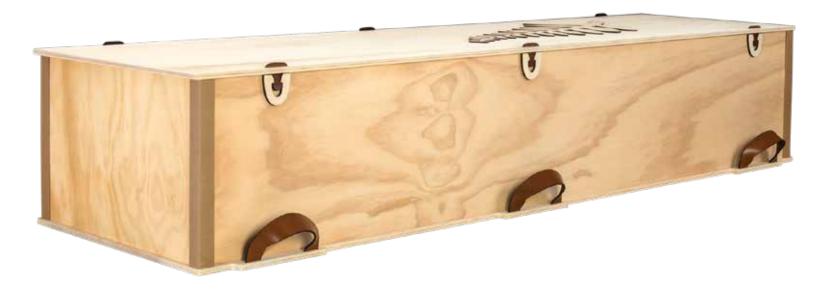

#### The Shroud Bearer

Plywood with silk lacing and leather handles, Return to Sender, \$1735.00

# Wayfarer

Plywood with Leather Straps, Return To Sender, \$2,950.00