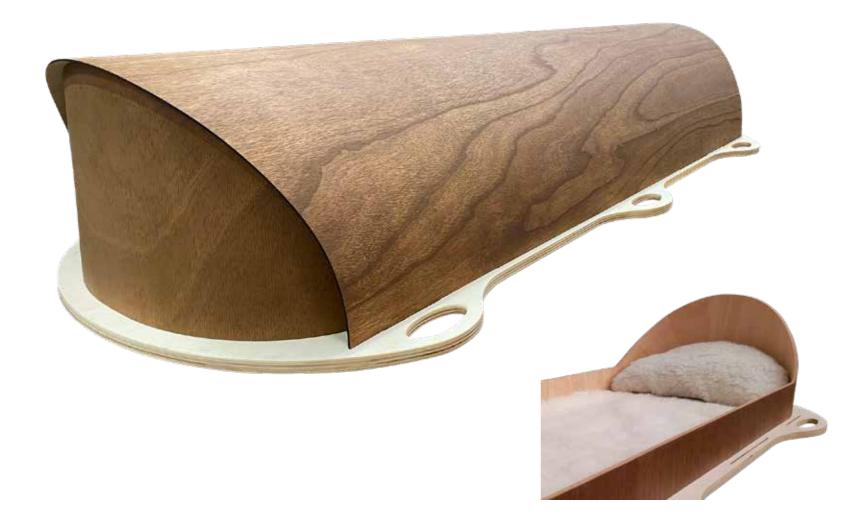

# Wayfarer Pohutakawa

Plywood with Leather Straps, Return To Sender, \$3,920.00 (1 - 3 day wait)