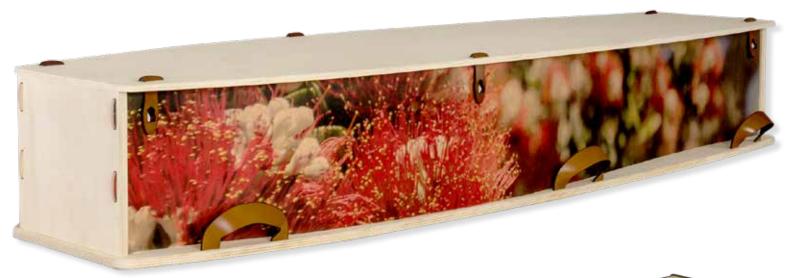

# Wayfarer Pohutakawa

Plywood with Leather Straps, Return To Sender, \$3,920.00 (1 - 3 day wait)