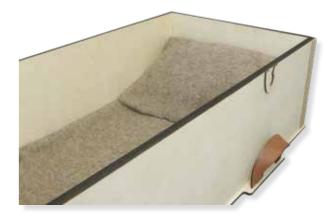

### White Woollen Casket

Natural Legacy Woollen Caskets, \$3,150.00

#### Grey Woollen Casket

Natural Legacy Woollen Caskets, \$3,150.00