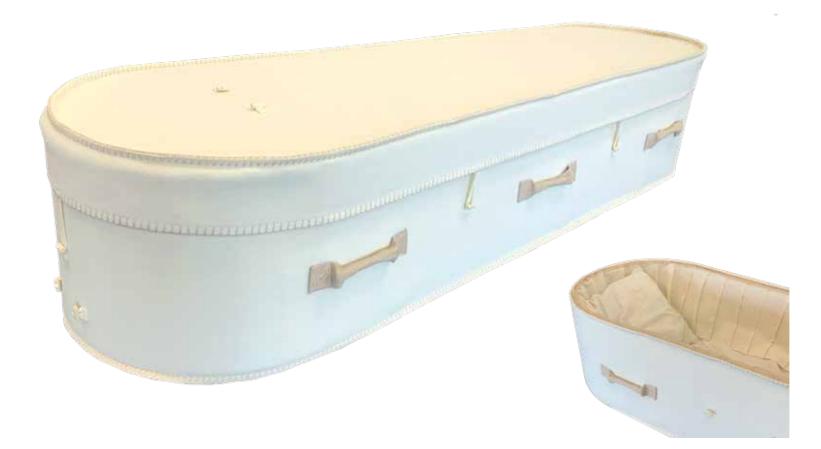

al stripped plantation willow saplings, \$2,850.00







Solid Pine, Down To Earth, \$2,330.00



# Archetype Silver Beech

Solid Beech, Return To Sender, \$4,400.00 (1 – 3 day wait)



# Archetype Pine

Solid Pine, Return To Sender, \$3,380.00 (1 - 3 day wait)



#### The Shroud Bearer

Plywood with silk lacing and leather handles, Return to Sender, \$1735.00





# Wayfarer Pohutakawa

Plywood with Leather Straps, Return To Sender, \$3,920.00 (1 - 3 day wait)





# Wayfarer

Plywood with Leather Straps, Return To Sender, \$2,950.00





#### Fernwood

Plywood with Leather Straps, Return To Sender, \$2,415.00 (1 - 3 day wait)



## Artisan Plain

Plywood, Return To Sender, \$4,160.00 (1 - 3 day wait)





#### Artisan Silver Fern

Plywood with natural ink, Return To Sender, \$4,850.00



### White Woollen Casket

Natural Legacy Woollen Caskets, \$3,150.00



#### Grey Woollen Casket

Natural Legacy Woollen Caskets, \$3,150.00