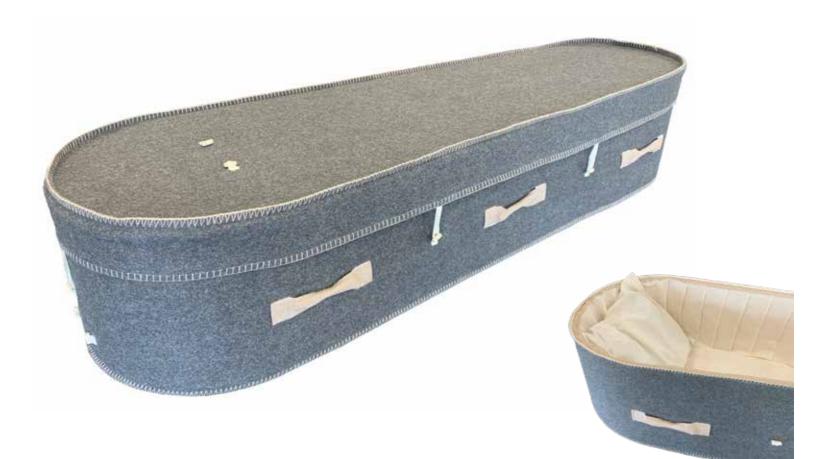

wn To Earth, \$2,330.00



# Archetype Silver Beech

Solid Beech, Return To Sender, \$4,400.00 (1 – 3 day wait)



# Archetype Pine

Solid Pine, Return To Sender, \$3,380.00 (1 - 3 day wait)



#### The Shroud Bearer

Plywood with silk lacing and leather handles, Return to Sender, \$1735.00





# Wayfarer Pohutakawa

Plywood with Leather Straps, Return To Sender, \$3,920.00 (1 - 3 day wait)





# Wayfarer

Plywood with Leather Straps, Return To Sender, \$2,950.00





#### Fernwood

Plywood with Leather Straps, Return To Sender, \$2,415.00 (1 - 3 day wait)



## Artisan Plain

Plywood, Return To Sender, \$4,160.00 (1 - 3 day wait)





#### Artisan Silver Fern

Plywood with natural ink, Return To Sender, \$4,850.00



### White Woollen Casket

Natural Legacy Woollen Caskets, \$3,150.00



#### Grey Woollen Casket

Natural Legacy Woollen Caskets, \$3,150.00