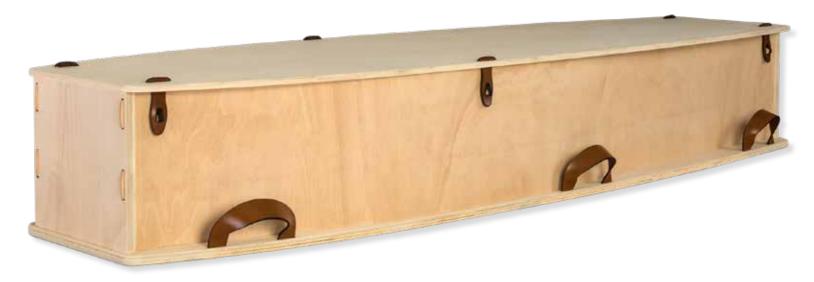

# Wellington and Ōtaki



# Casket Book

August 2024



# Willow

Natural stripped plantation willow saplings, \$2,850.00







Solid Pine, Down To Earth, \$2,330.00



# Archetype Silver Beech

Solid Beech, Return To Sender, \$4,400.00 (1 – 3 day wait)



# Archetype Pine

Solid Pine, Return To Sender, \$3,380.00 (1 - 3 day wait)



#### The Shroud Bearer

Plywood with silk lacing and leather handles, Return to Sender, \$1735.00





# Wayfarer Pohutakawa

Plywood with Leather Straps, Return To Sender, \$3,920.00 (1 - 3 day wait)





# Wayfarer

Plywood with Leather Straps, Return To Sender, \$2,950.00





#### Fernwood

Plywood with Leather Straps, Return To Sender, \$2,415.00 (1 - 3 day wait)



## Artisan Plain

Plywood, Return To Sender, \$4,160.00 (1 - 3 day wait)





#### Artisan Silver Fern

Plywood with natural ink, Return To Sender, \$4,850.00



### White Woollen Casket

Natural Legacy Woollen Caskets, \$3,150.00



#### Grey Woollen Casket

Natural Legacy Woollen Caskets, \$3,150.00