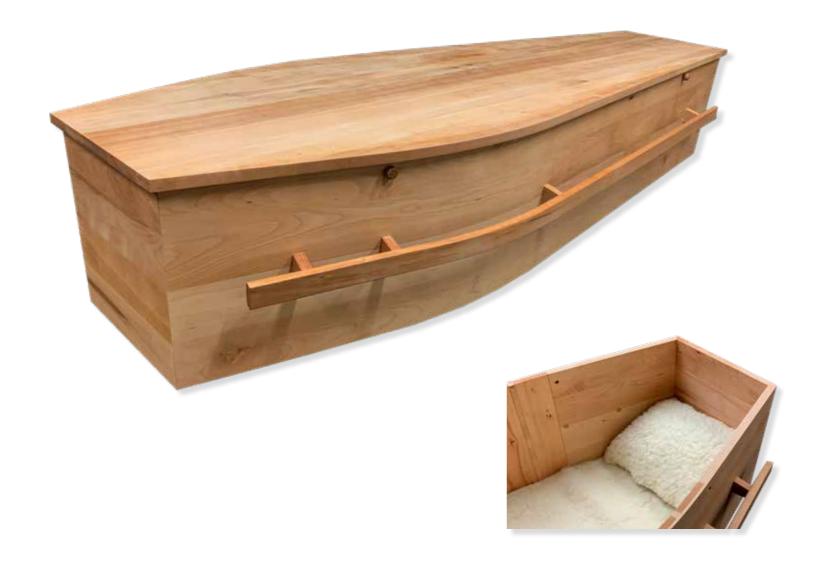

# Wayfarer Pohutakawa

Plywood with Leather Straps, Return To Sender, \$3,920.00 (1 - 3 day wait)

# Wayfarer

Plywood with Leather Straps, Return To Sender, \$2,950.00